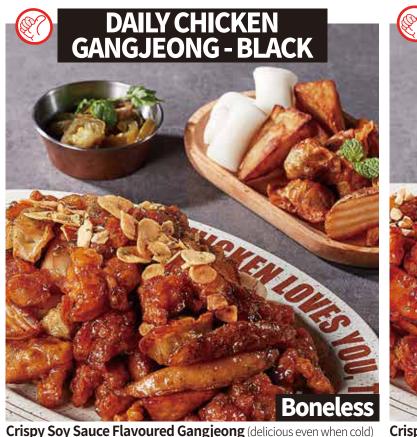

## DAILY CHICKEN - BLACK

Original Korean Fried Chicken Tossed in Sweet Garlic Soy Sauce Extra Crispy with Corn Flakes Garlic, Sweet and Spicy Seasoning

**DAILY CHICKEN - CRUNCH** 

a dining brand of Katrina Group