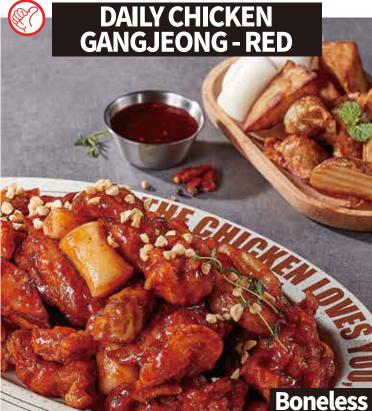

### **DAILY CHICKEN - RED**

Original Korean Fried Chicken Tossed in Spicy Angry Bird Sauce