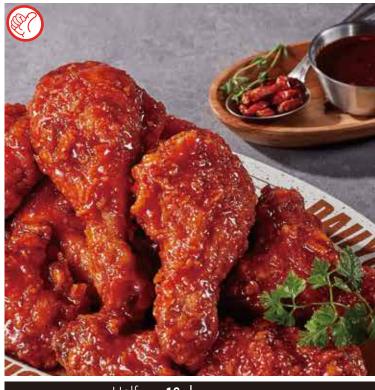

### **DAILY CHICKEN - RED**

Original Korean Fried Chicken Tossed in Spicy Angry Bird Sauce