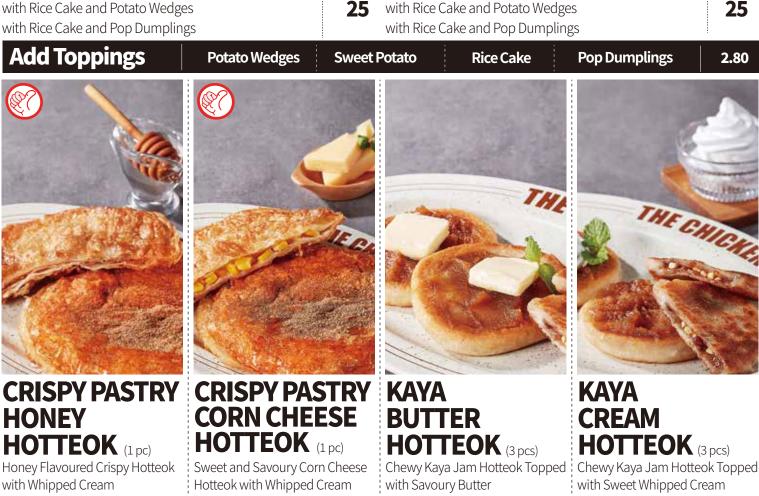

14

CHEWY DOUGHNUTS (3 pcs)

Chewy Donughnuts Filled with Sweet Red Beans

9

**CHEESE BALLS** (3 pcs) Crispy Textured Cheese Balls Filled with Mozzarella Cheese

7