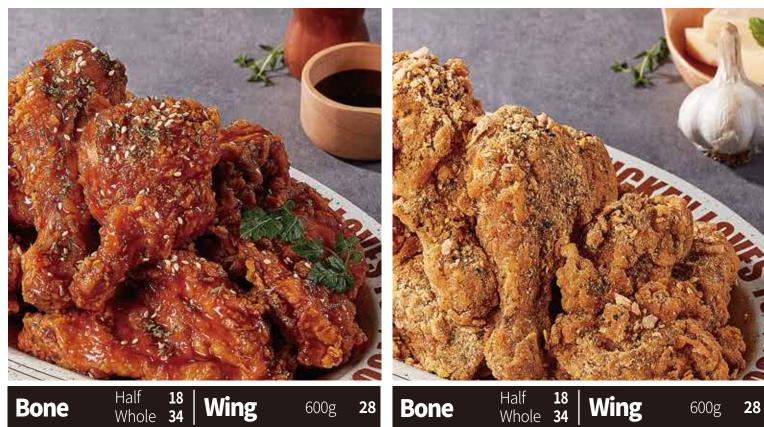

Our Original Korean Fried Chicken for All Chicken Lovers Worldwide

| Done |      |    | wing | 600g         | 20 |
|------|------|----|------|--------------|----|
| Bone | Half | 18 | Wing | 600 <i>a</i> | 20 |

## DAILY CHICKEN - BLACK

Original Korean Fried Chicken Tossed in Sweet Garlic Soy Sauce Extra Crispy with Corn Flakes Garlic, Sweet and Spicy Seasoning

**DAILY CHICKEN - CRUNCH** 

a dining brand of Katrina Group